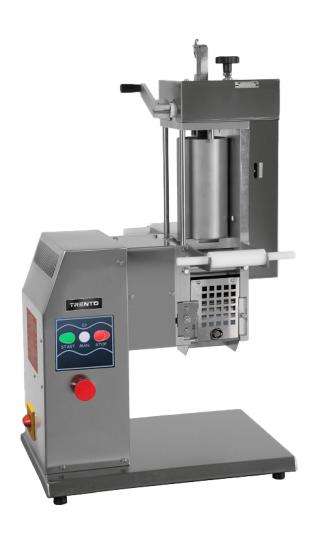

#### The Perfect Machine for Ravioli

Create your own signature ravioli pasta with Trento's ravioli machine. This machine produces ravioli in various shapes and sizes. Robust, safe, and reliable, this machine is perfect for bakeries, delicatessens, pasta shops, supermarkets, and catering services

- Machine for the production of ravioli in various shapes and sizes
- · Robust, safe and reliable,
- Suitable for pasta manufacturers, bakeries, delicatessens, supermarkets and catering for large groups
- 20-25 kg. of ravioli per hour
- · Stainless steel construction
- 1 mould included (Your selection from the Mould List\*)
- Easy mould replacement (Optional moulds available upon request different shapes using the same machine)
- With any soft fillings (meat, cheese, vegetables)
- · Easy regulation of filling amounts

| Technical Specification |                                                                                                                |  |  |
|-------------------------|----------------------------------------------------------------------------------------------------------------|--|--|
| Item                    | 46296                                                                                                          |  |  |
| Model                   | PM-IT-0030-R                                                                                                   |  |  |
| Production              | 20-25kg. / hour of ravioli                                                                                     |  |  |
| Pasta Sheet Width       | 4"                                                                                                             |  |  |
| Electrical              | 220V/60Hz/1Ph                                                                                                  |  |  |
| Net Weight              | 99 lb. (45 kg.)                                                                                                |  |  |
| Net Dimensions<br>(WDH) | 19" x 17.7" x 29"                                                                                              |  |  |
| Gross Weight            | 128 lb. (58 kg.)                                                                                               |  |  |
| Gross Dimensions        | 28" x 17.7" x 35"                                                                                              |  |  |
| Optional Item           | 46297 - Sheet roller for<br>46296<br>46298 - Special sheet die for<br>13364 / 49118<br>to feed ravioli machine |  |  |