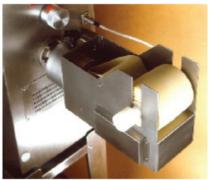

- Machine for the production of ravioli in various shapes and sizes
- · Robust, safe and reliable,
- Suitable for pasta manufacturers, bakeries, delicatessens, supermarkets and catering for large groups
- 20-25 kg. of ravioli per hour
- · Stainless steel construction
- 1 mould included (Your selection from the Mould List\*)
- Easy mould replacement (Optional moulds available upon request different shapes using the same machine)
- With any soft fillings (meat, cheese, vegetables)
- · Easy regulation of filling amounts

#### Ravioli Mould List

| Item  | Description                                      |  |
|-------|--------------------------------------------------|--|
| 47404 | Ravioli Mould - Crescent, 2.75" x 1.5" (70x40mm) |  |
| 47405 | Ravioli Mould - Square, 1"(28mm)                 |  |
| 47406 | Ravioli Mould - Square, 1.75"(43 mm)             |  |
| 47407 | Ravioli Mould - Square, 2"(55mm)                 |  |
| 47408 | Ravioli Mould - Triangle, 2"x 2.75"(60 x 50 mm)  |  |
| 47409 | Ravioli Mould - Round, 1.75" (42mm)              |  |
| 47410 | Ravioli Mould Oval 3.25" x 1.5" (83 x 70 mm)     |  |